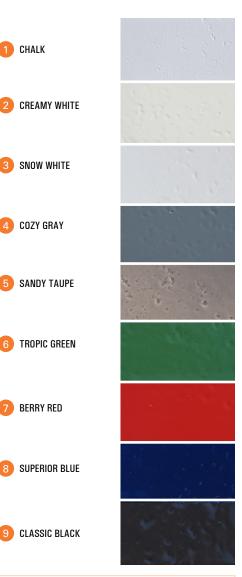

#### **General Description:**

Trikeenan BONEYARD GLAZEDTHIN BRICKS are double fired (to over 2100 F)\* ceramic glazed brick available in a variety of sizes, colors, and textures. Boneyard Brick is for both residential and architectural uses, and may be installed using most industry accepted systems, including pre-cast panels.