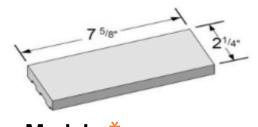

## **BONEYARD** BRICK

THE LOOK OF BRICK WITH A MODERN TWIST.

**Modular<sup>\*</sup>** 2<sup>1</sup>/<sub>4</sub> x 7<sup>5</sup>/<sub>8</sub> 35/8" 7 5/8" 21/4"

**Modular Corner** 2<sup>1</sup>/<sub>4</sub> x 7<sup>5</sup>/<sub>8</sub> x 3<sup>5</sup>/<sub>8</sub>